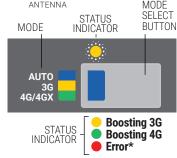

### Plug in CEL-FI GO & Select Mode

Press the **MODE** button on the unit to select desired scanning mode. Status Indicator will blink during the setup process, and may take a few minutes to complete.

(OPTIONAL: use your smartphone to select mode. Download the **CEL-FI WAVE app**, and follow the on-screen instructions.)

Bluetooth

(\*NOTE: if Error, go to troubleshooting at **cel-fi.com/support**)

6