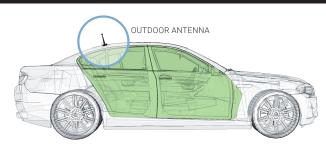

#### **Install Outdoor Antenna**

Mount your **Outdoor Antenna** on the exterior of the vehicle, towards the rear, according to its design, and the type of vehicle it's being used with. Make sure you consider the cable connection to the **CEL-FI GO** unit with your location choice.

For best performance make sure there is 50cm of metal plane around the base of the antenna.