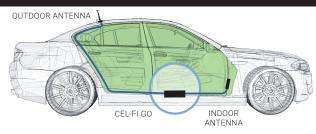

## Smart Signal Repeater

**CEL-FI GO** is an evolved **Mobile Signal Repeater** design that can amplify **mobile** signals up to 70 dB.Connect a single **Outdoor Antenna** to receive the **mobile-network signals**, and then a single Indoor Antenna where you need service, and **CEL-FI GO** will do the rest automatically.

#### **Install Outdoor Antenna**

Mount your **Outdoor Antenna** on the exterior of the vehicle, towards the rear, according to its design, and the type of vehicle it's being used with. Make sure you consider the cable connection to the **CEL-FI GO** unit with your location choice.

### Install Indoor Antenna

Install **Indoor Antenna** in the cab, towards the front, where coverage is needed. Ideally, there should be substantial material, like the metal of the roof, between the **Outdoor** and **Indoor Antennas**, to improve isolation.