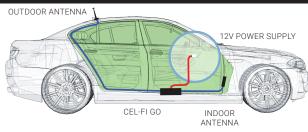

# CEL-FI GO OPTIONAL LOCATION CEL-FI GO INDOOR ANTENNA CEL-FI GO INDOOR ANTENNA

Find a good mounting location in your vehicle. Location should have some airflow, and be safe from bumps and external objects.

Make sure the unit is within cable range of the 12V power supply on your vehicle.

Best to make sure all cable lengths support the intended mounting location BEFORE permanent mounting.

**DO NOT** plug in at this time.