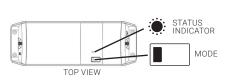

### Plug in CEL-FI GO & Select Mode

Press the **MODE** button on the unit to select desired scanning mode. Status Indicator will blink during the setup process, and may take a few minutes to complete.

(OPTIONAL: use your smartphone to select mode. Download the **CEL-FI WAVE app**, and follow the on-screen instructions.)