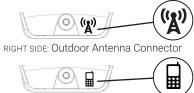

# **Connect Outdoor & Indoor Antennas** to the CEL-FI GO Unit

LEFT SIDE: Indoor Antenna Connector

5