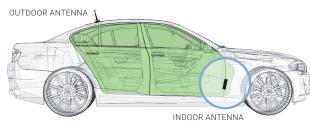

### Install Indoor Antenna

Install **Indoor Antenna** in the cab, towards the front, where coverage is needed. Ideally, there should be substantial material, like the metal of the roof, between the **Outdoor** and **Indoor Antennas**, to improve isolation.

# CEL-FI GO OPTIONAL LOCATION CEL-FI GO INDOOR ANTENNA CEL-FI GO INDOOR ANTENNA

Find a good mounting location in your vehicle. Location should have some airflow, and be safe from bumps and external objects.