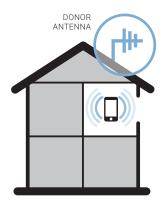

Find the location with the best signal.

Install **Donor Antenna** where the mobile device receives this signal.

SAFETY: **DO NOT INSTALL** any equipment close to power lines or drill into walls or other structural elements without first ensuring the location is safe and that there are no hidden items that could be or cause injury.