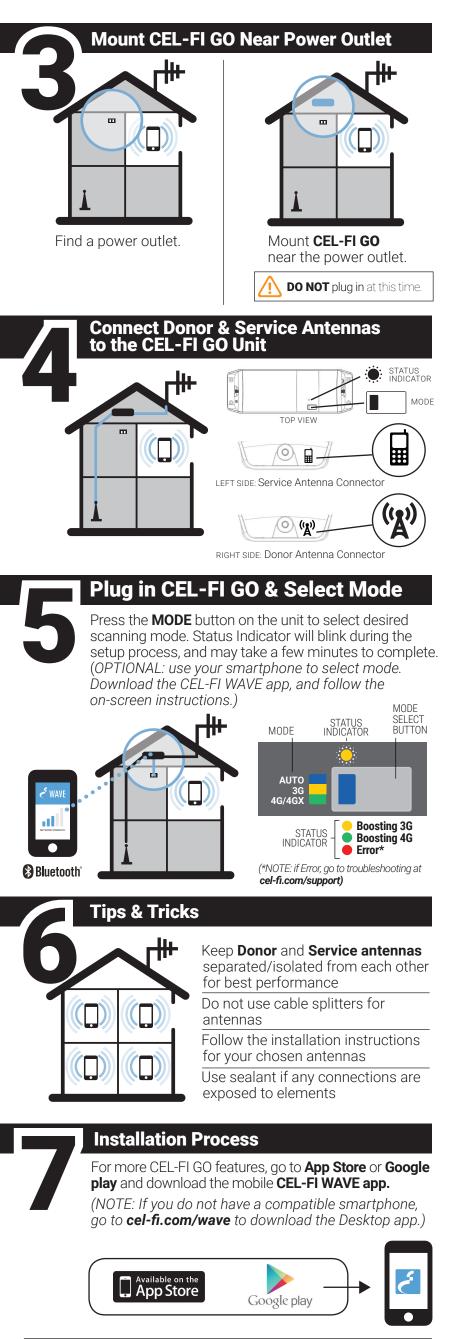

**CEL-FI GO** is an evolved cellular signal booster design that can amplify cellular signals up to 100 dB. Connect a single Donor Antenna to receive the macro-network signals, and then a single indoor Service Antenna where you need service, and CEL-FI GO will do the rest automatically.