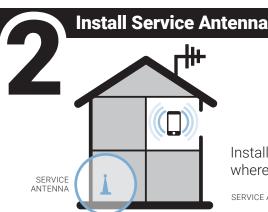

Install **Service Antenna** where coverage is needed.

SERVICE ANTENNA NOT INCLUDED