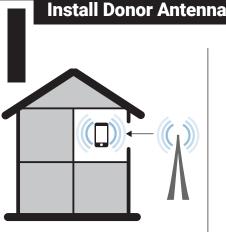

Find the location with the best signal.

Install **Donor Antenna** where the mobile device receives this signal.

SAFETY: **DO NOT INSTALL** any equipment close to power lines or drill into walls or other structural elements without first ensuring the location is safe and that there are no hidden items that could be or cause injury.